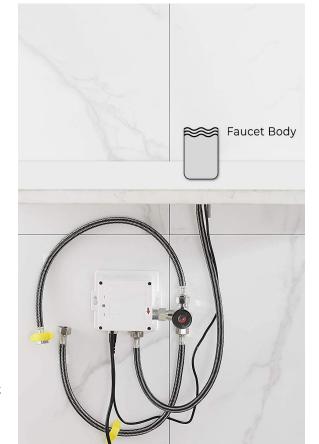

Static Power Consumption: 0.36mw Working Power consumption: 0.5mw Inductive Opening Time: < 1 second Inductive Closing Time: < 2 second Dia.of inlet / outlet pipe: G1/2"

Flux: ≥0.07L/S

Power Supply: Box Transformer (BOX)

Temperature Mixer: Below Deck Manual Mixing Valve (BDM)

Factory Default Timeout: 30s Factory Default GPC: 0.75

Working pressure: 0.05 - 1.6 Mpa

Water flow: 1.5 GPM