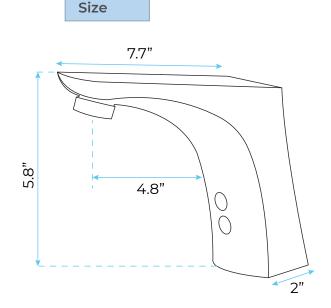

## COMMERCIAL THERMOSTATIC AUTOMATIC SENSOR **SOLID BRASS FAUCET SPECIFICATIONS**

Overview

unit: inch

All dimensions and specifications are nominal and may vary. Use actual products for accuracy in critical situations.