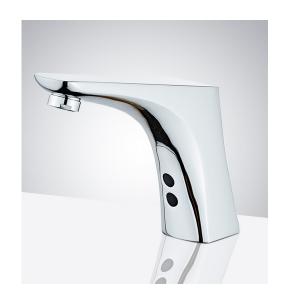

## COMMERCIAL THERMOSTATIC AUTOMATIC SENSOR **SOLID BRASS FAUCET SPECIFICATIONS**





Overview

unit: inch

## Specs

Power: DC:6V(4AA alkaline battery) AC:220V-240V; 50/60HZ

Water Consumption: 0.05Mpa-0.6Mpa Detection Zone: 16-32 cm or adjustable Motor valve lifespan: up to 500000 flushes

Battery lifespan: 100000 cycles

Static Power Consumption: 0.36mw Working Power consumption: 0.5mw Inductive Opening Time: < 1 second Inductive Closing Time: < 2 second Dia.of inlet / outlet pipe: G1/2"

Flux: ≥0.07L/S

Power Supply: Box Transformer (BOX)

Temperature Mixer: Below Deck Manual Mixing Valve (BDM)

Factory Default Timeout: 30s Factory Default GPC: 0.75

Working pressure: 0.05 - 1.6 Mpa

Water flow: 1.5 GPM

## **FEATURES**

Commercial Grade Faucet, ADA Compliant, Cast Brass Spout, Quick Connect Fittings, Integrated Water Shut-off, Hygienic Line Flush, Water Usage and B